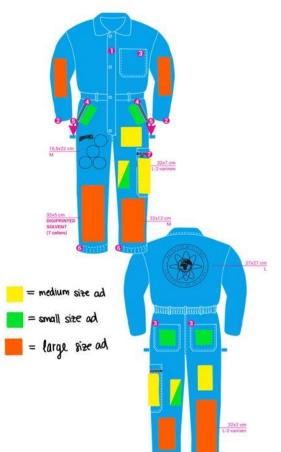

## **Overalls Sponsorship**

Single colour black or white prints:

- Small Ad = 300 €
- Medium Ad = 500 €
- Large Ad = 750 €

Multi colour print:

- Small Ad = 430 €
- Medium Ad = 680 €
- Large Ad = 930 €

Each year we sell about 50 overalls to our freshers and interested master students.